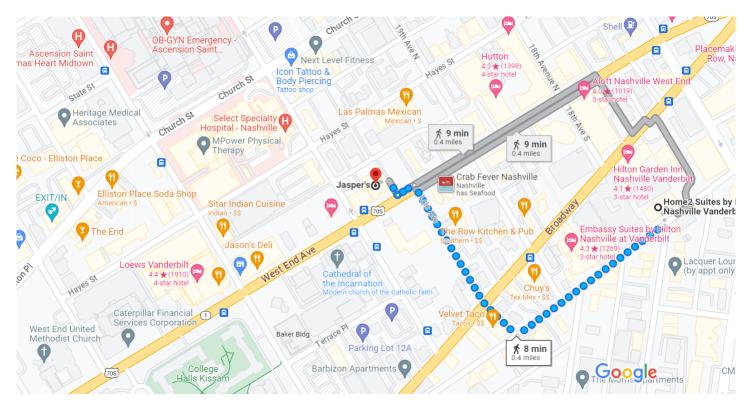

Home2 Suites by Hilton Nashville Vanderbilt, TN, 1800 Walk 0.4 mile, 8 min Division St, Nashville, TN 37203 to Jasper's, 1918 West End Ave, Nashville, TN 37203

Map data ©2023 Nashville Davidson County, Google 200 ft ■

Use caution-walking directions may not always reflect real-world conditions

Home2 Suites by Hilton Nashville Vanderbilt, TN 1800 Division St, Nashville, TN 37203

| <b>↑</b>      | 1. | Head southwest on Division St toward 19th Ave S |        |
|---------------|----|-------------------------------------------------|--------|
| $\rightarrow$ | 2. | Turn right onto Lyle Ave                        | 0.2 mi |
| $\leftarrow$  | 3. | Turn left onto West End Ave                     | 0.2 mi |
| <b>⇔</b>      | 4. | Turn right                                      | 92 ft  |
| •             | 0  | Destination will be on the left                 | 95 ft  |

## Jasper's

1918 West End Ave, Nashville, TN 37203