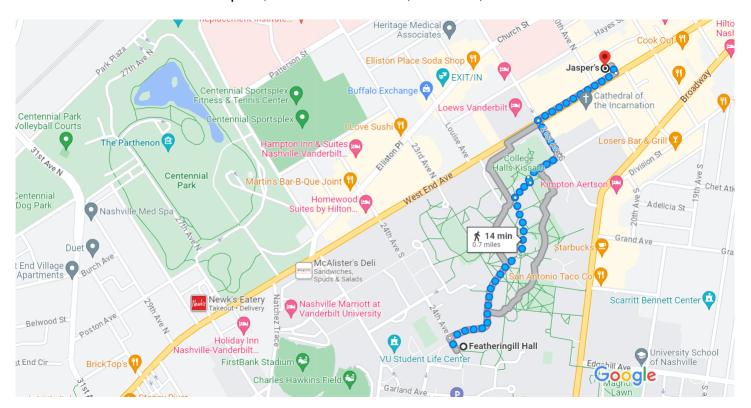

## Featheringill Hall, 400 24th Ave S, Nashville, TN 37212 Walk 0.7 mile, 14 min to Jasper's, 1918 West End Ave, Nashville, TN 37203

Map data ©2023 Nashville Davidson County, Google 500 ft

Use caution-walking directions may not always reflect real-world conditions

## Featheringill Hall

400 24th Ave S, Nashville, TN 37212

| 1             | 1. | Head northwest on 24th Ave S |        |
|---------------|----|------------------------------|--------|
| $\rightarrow$ | 2. | Turn right                   | 141 ft |
| 5             | 3. | Slight left                  | 0.2 mi |
| $\rightarrow$ | 4. | Turn right toward 21st Ave S | 0.1 mi |
| ←             | 5. | Turn left toward 21st Ave S  | 207 ft |
| $\rightarrow$ | 6. | Turn right toward 21st Ave S | 56 ft  |
| ←             | 7. | Turn left onto 21st Ave S    | 367 ft |
|               |    |                              | 381 ft |

| $\rightarrow$ | 8. | Turn right onto West End Ave              |        |
|---------------|----|-------------------------------------------|--------|
| ←             |    | Turn left Destination will be on the left | 0.2 mi |
|               | _  |                                           | 95 ft  |