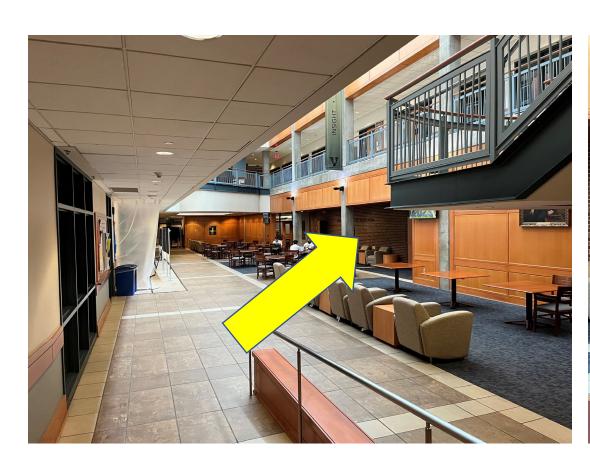

### Atrium Area View 2

- Atrium view as seen when entering from either South Entrance 2 or North Entrance 2
- Auditorium is on the left
- Pardon the construction