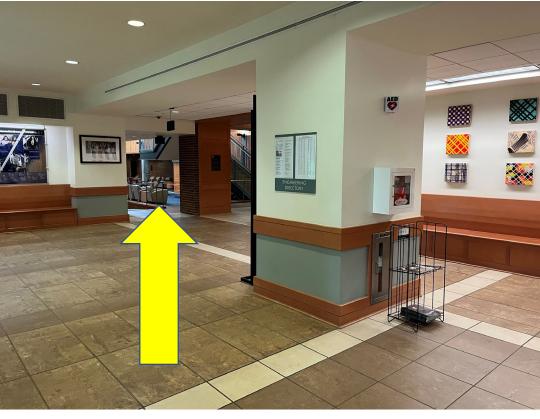

### Atrium Area View 2

- Atrium view as seen when entering from either South Entrance 2 or North Entrance 2
- Auditorium is on the left
- Pardon the construction