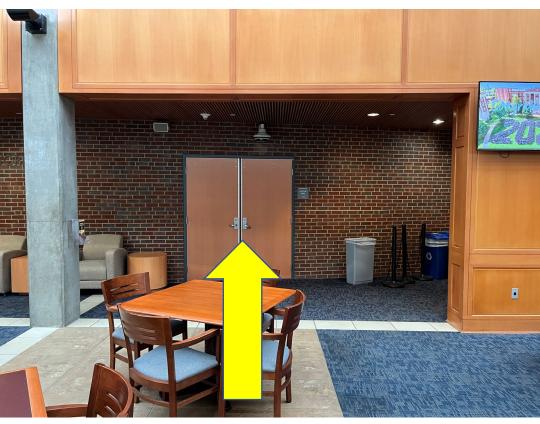

### South Entrance #2

- View as seen from North Entrance 2
- Door at the far end is the South Entrance 2
- After you enter, turn right into the atrium area