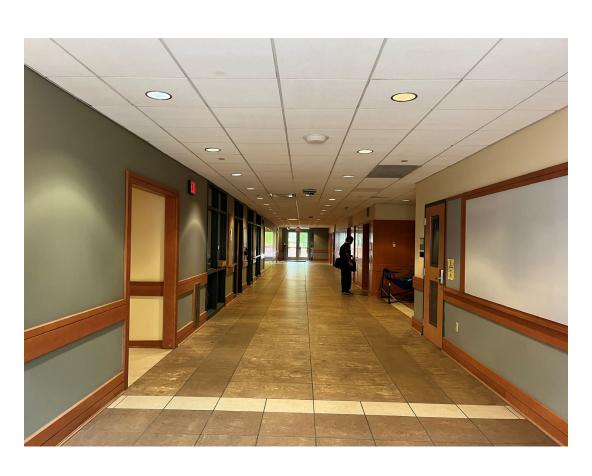

### Atrium Area View 2

- Atrium view as seen when entering from either South Entrance 2 or North Entrance 2
- Auditorium is on the left
- Pardon the construction