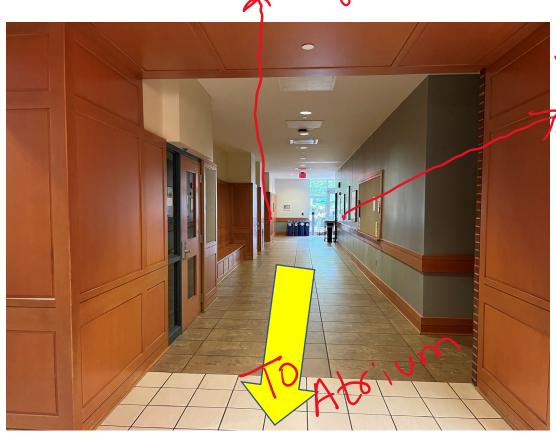

### South Entrance #2

- View as seen from North Entrance 2
- Door at the far end is the South Entrance 2
- After you enter, turn right into the atrium area