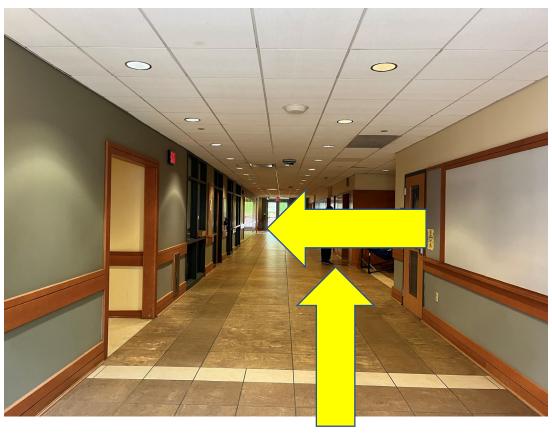

### South Entrance #2

- View as seen from North Entrance 2
- Door at the far end is the South Entrance 2
- After you enter, turn right into the atrium area