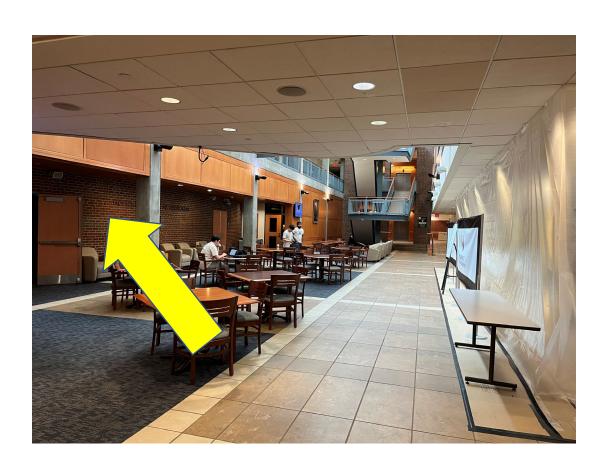

### Atrium Area View 2

- Atrium view as seen when entering from either South Entrance 2 or North Entrance 2
- Auditorium is on the left
- Pardon the construction