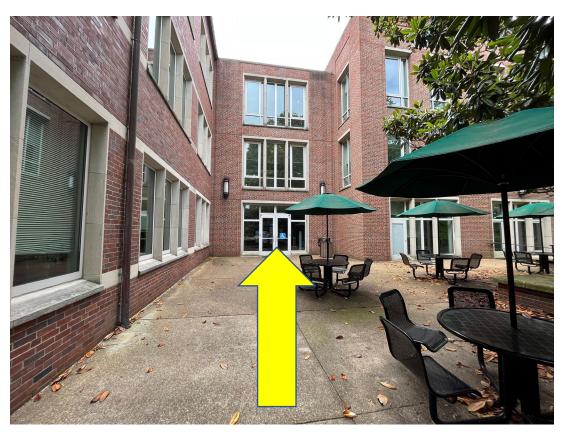

### South Entrance #2

- View as seen from North Entrance 2
- Door at the far end is the South Entrance 2
- After you enter, turn right into the atrium area