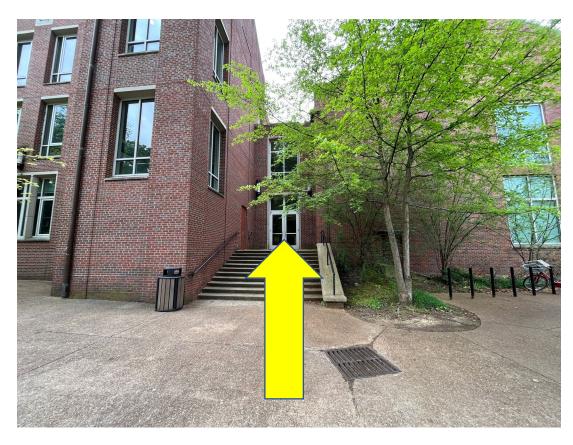

#### From East Entrance

- When walking from hotel, you are likely to see this entrance first
- If door is open, walk in and go left till you reach the main entrance
- Follow the steps as shown from main entrance