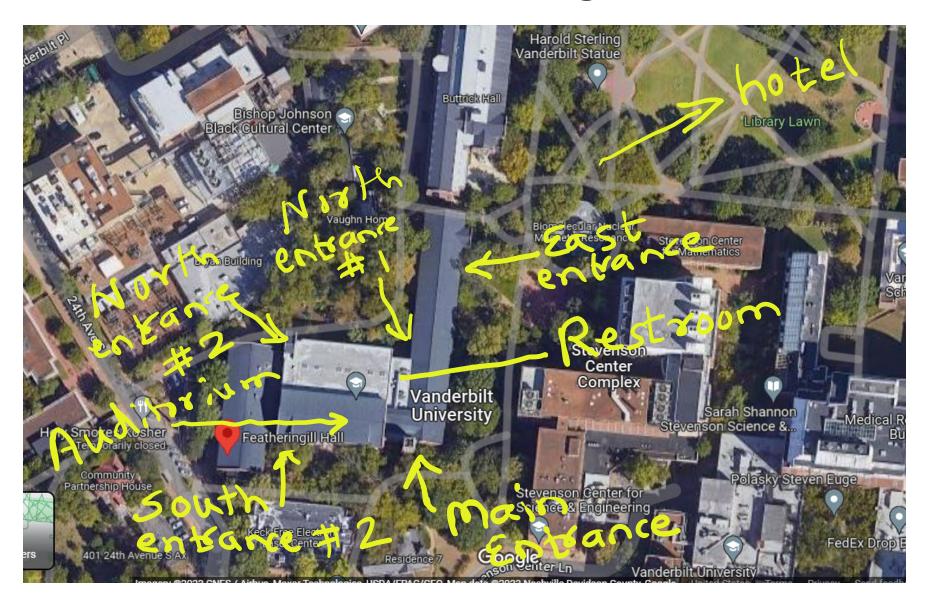

## Conference Venue: Featheringill Hall Room 134

# Atrium Area for Breakfast, Coffee Breaks and Reception, and Room Entrance

## From Main Entrance to Atrium and Auditorium

# North Entrance #1 (Closest to Restrooms)

## North Entrance #2

#### From East Entrance

- When walking from hotel, you are likely to see this entrance first
- If door is open, walk in and go left till you reach the main entrance
- Follow the steps as shown from main entrance