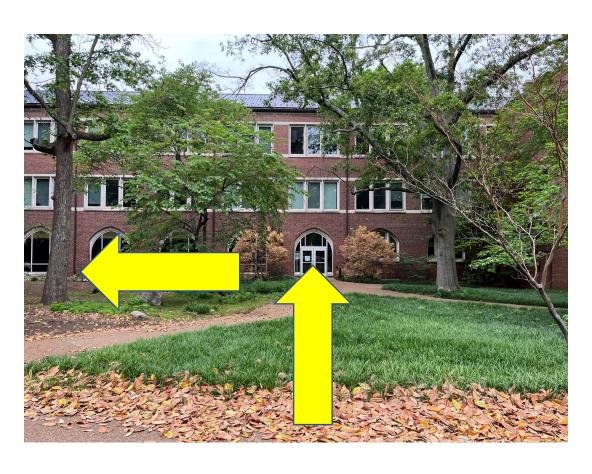

## Conference Venue: Featheringill Hall Room 134



# Atrium Area for Breakfast, Coffee Breaks and Reception, and Room Entrance





### Atrium Area View 2



- Atrium view as seen when entering from either South Entrance 2 or North Entrance 2
- Auditorium is on the left
- Pardon the construction

## From Main Entrance to Atrium and Auditorium





# North Entrance #1 (Closest to Restrooms)





## North Entrance #2





### South Entrance #2



- View as seen from North Entrance 2
- Door at the far end is the South Entrance 2
- After you enter, turn right into the atrium area

#### From East Entrance



- When walking from hotel, you are likely to see this entrance first
- If door is open, walk in and go left till you reach the main entrance
- Follow the steps as shown from main entrance