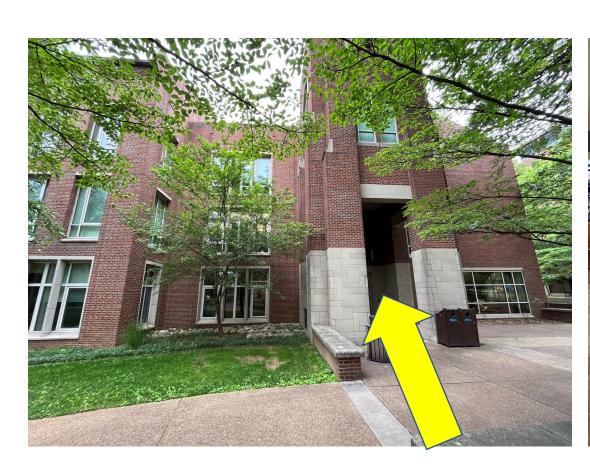

## Conference Venue: Featheringill Hall Room 134



# Atrium Area for Breakfast, Coffee Breaks and Reception, and Room Entrance





### Atrium Area View 2



- Atrium view as seen when entering from either South Entrance 2 or North Entrance 2
- Auditorium is on the left
- Pardon the construction

## From Main Entrance to Atrium and Auditorium





# North Entrance #1 (Closest to Restrooms)





## North Entrance #2





### South Entrance #2



- View as seen from North Entrance 2
- Door at the far end is the South Entrance 2
- After you enter, turn right into the atrium area

#### From East Entrance



- When walking from hotel, you are likely to see this entrance first
- If door is open, walk in and go left till you reach the main entrance
- Follow the steps as shown from main entrance